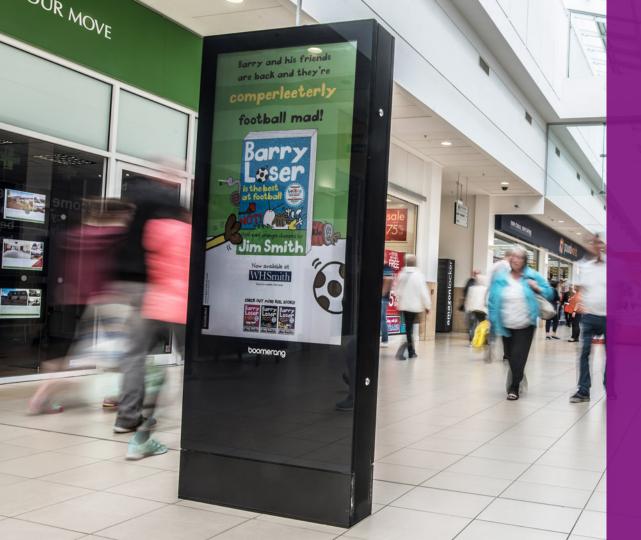

#### **Digital screens**

- 4 x high impact 55" screens
- Eye-catching HD screens, offering stand out and cut through
- Located in high traffic areas allowing multiple exposure and frequency build
- Full motion dynamic content
- A variety of loop & rotation options available
- Affordable & flexible

## Screen locations