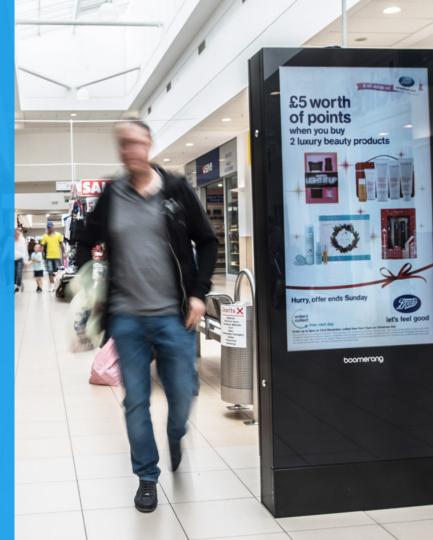

#### **Digital screens**

- 4 x high impact 55" screens
- Eye-catching HD screens, offering stand out and cut through
- Located in high traffic areas allowing multiple exposure and frequency build
- Full motion dynamic content
- A variety of loop & rotation options available
- Affordable & flexible