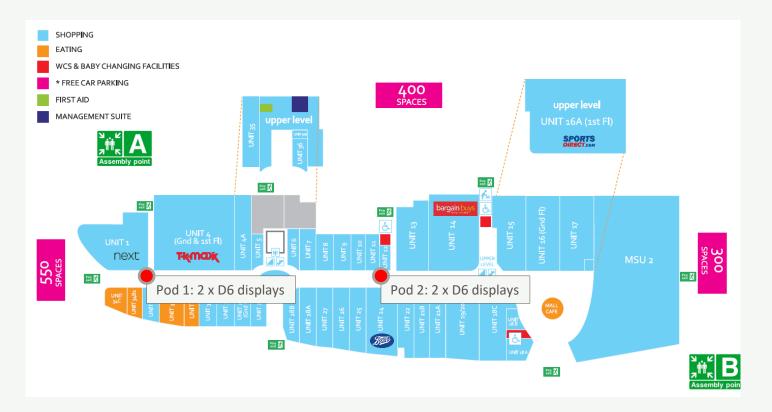

# Antonine Shopping Centre

Cumbernauld, Glasgow



boomerang

#### The Antonine

- 5.6m annual footfall
- Average dwell time of 50 minutes
- Located on the outskirts of Glasgow on the busy Central Way Road
- 30 stores including a variety of shops & eateries, excellent public transport links, perfect for family shopping expeditions, and fun with friends



#### **Digital screens**

- 4 x high impact 55" screens
- Eye-catching HD screens, offering stand out and cut through
- Located in high traffic areas allowing multiple exposure and frequency build
- Full motion dynamic content
- A variety of loop & rotation options available
- Affordable & flexible





## Screen locations



## Key retailers...

















THE PERFUME SHOP

### **RIVER ISLAND**

#### DOROTHY PERKINS



#### Costs and packages

- Price packages start from as little as £62.50 a week for an annual holding
- 1, 10 second spot played every 10 minutes (6 times per hour) across 4 screens. Annual holding cost: £3,250
- 1, 10 second spot played every 10 minutes (6 times per hour) across 4 screens.
  6 month holding: £2,275

## For More Information

Please contact

Boomerang Media t. 01252 368 368 e. sales@boomerangmedia.co.uk



boomerang