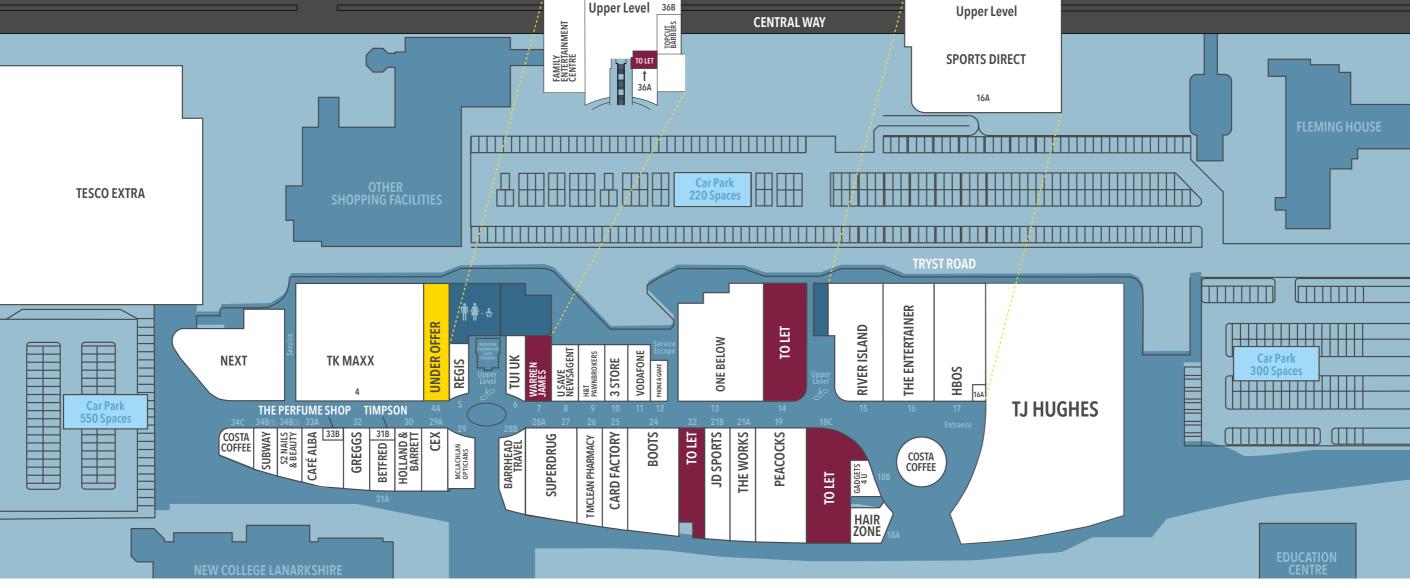

### Some of our brands:

Available Units

| UNIT | SIZE                             | RENT PA             | SERVICE CHARGE PA | RATES PAYABLE 2021 PA (Tenant to confirm with local assessor) |
|------|----------------------------------|---------------------|-------------------|---------------------------------------------------------------|
| 4A   | 1876 sq.ft                       | £45,000             | £12,075           | £9,000 estimate                                               |
| 14   | G - 5400 sq.ft<br>F - 4555 sq.ft | Rent on Application | £64,674           | £26,565                                                       |
| 18c  | 5470sq.ft                        | Rent on Application | £38,787           | £21,200                                                       |
| 22   | 2343 sq.ft                       | £50,000             | £16,616           | £11,040                                                       |
| 36A  | 215 sq.ft                        | £5,000              | £1,551            | TBC                                                           |
| 7    | 1,562 sq ft                      | £35,000             | £11,241           | £10,333                                                       |