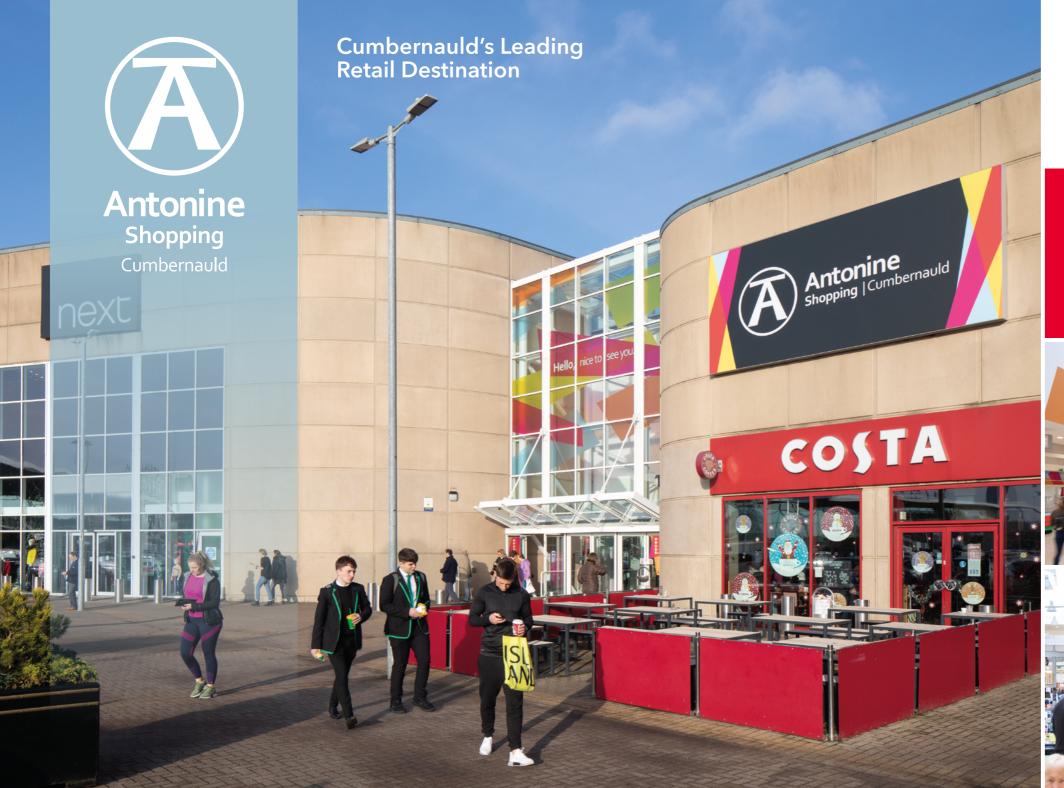

#### Cumbernauld:

- Cumbernauld is the largest town in North Lanarkshire with a principal catchment population of approx. 163,000 persons.
- 30% of residents are family households.
- Empty nesters comprise largest lifestyle group at 33% of population.

### Antonine Shopping Centre Footfall 110,000 per week approx:

 205,000 sq ft of enclosed retail space

- Principal catchment has higher than average national penetration at 32%, well above average at 13%.
- Key employers include IBM,
  Scottish and Southern Energy,
  Farmfoods and Fujitsu.
- 12,200 workers within 10 minute walk of town centre.
- 1,400 students at adjacent college