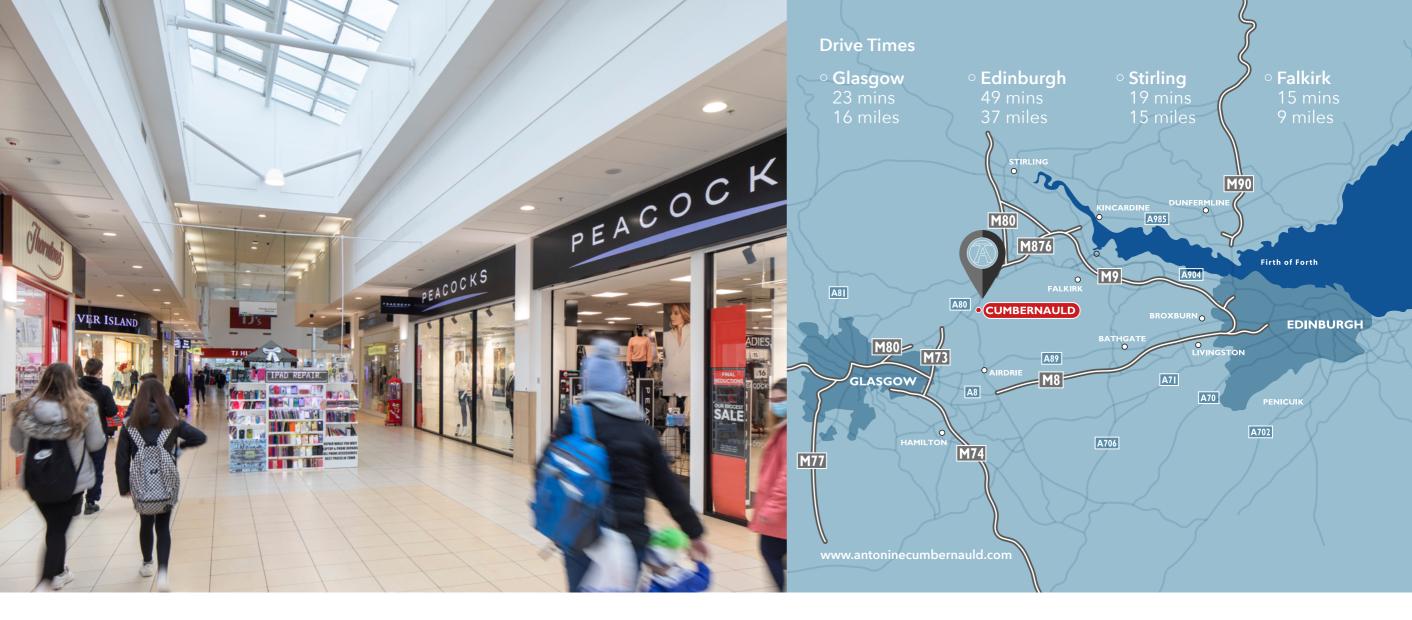

#### Cumbernauld:

- Cumbernauld is the largest town in North Lanarkshire with a principal catchment population of approx. 163,000 persons.
- 30% of residents are family households.
- Empty nesters comprise largest lifestyle group at 33% of population.

### Antonine Shopping Centre Footfall 110,000 per week approx:

 205,000 sq ft of enclosed retail space

- Principal catchment has higher than average national penetration at 32%, well above average at 13%.
- Key employers include IBM,
  Scottish and Southern Energy,
  Farmfoods and Fujitsu.
- 12,200 workers within 10 minute walk of town centre.
- 1,400 students at adjacent college

o 1,000 free car parking space